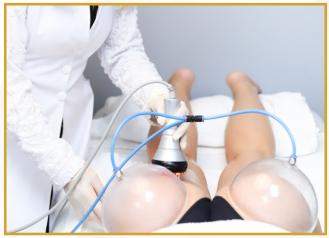

### **Body Contouring**

It is a non-invasive treatment that effectively targets fat reduction, body contouring, and skin tightening while enhancing blood circulation and reducing bloating and swelling.

## Coolsculpting

This innovative treatment utilizes a nonsurgical, non-invasive technique that freezes and eliminates fat cells beneath the skin, resulting in a reduction of cellulite and a more toned appearance.