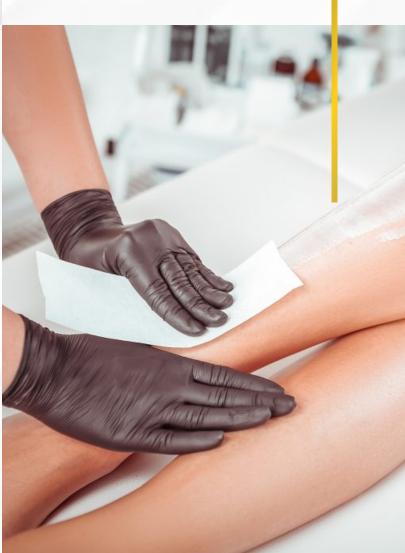

### Brazilian Wax

Waxing is a popular, long-lasting hair removal technique that offers a stubble-free alternative to standard shaving. By removing hair at its root, waxing leaves skin with a soft sheen and a smooth, hair-free finish.