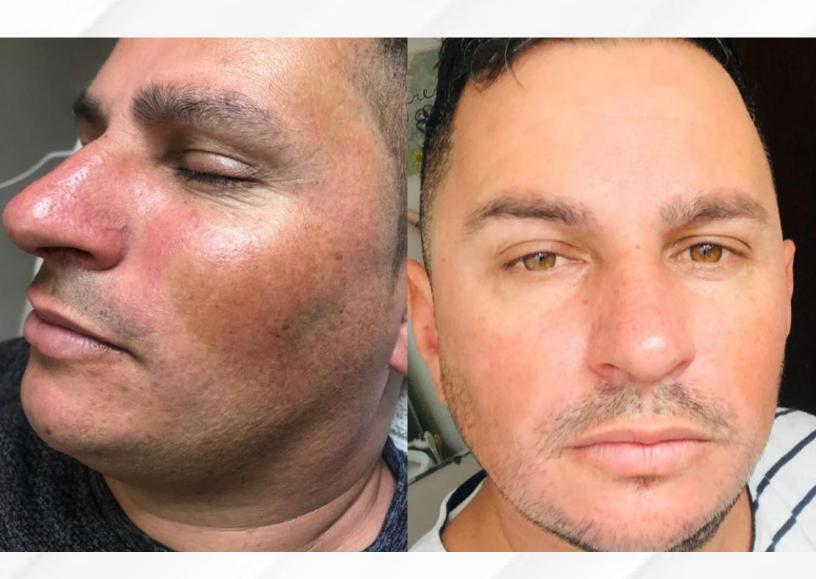

# IPLPhotofacial BlackSpots

IPL treatment is effective for dark spots on the skin. The treatment selectively heats up the pigment, lifting it to the surface where it is naturally removed by the body's exfoliation process, without harming the surrounding tissue.