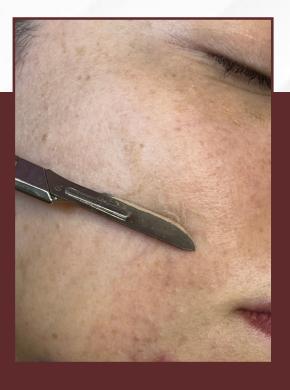

# Dermaplaning

Dermaplaning is a cosmetic procedure that involves using a surgical scalpel to gently scrape away the top layer of dead skin cells and fine vellus hair from the surface of the skin. This exfoliation process helps to smooth the skin's texture and can also improve the appearance of fine lines, wrinkles, and hyperpigmentation.