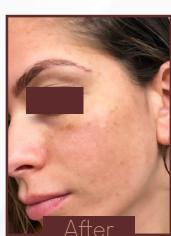

### Melasma Advanced Treatment

This advanced treatment involves a multi-step process that begins with a thorough facial evaluation and cleansing. The treatment typically combines two or more procedures, such as chemical peels, microneedling.