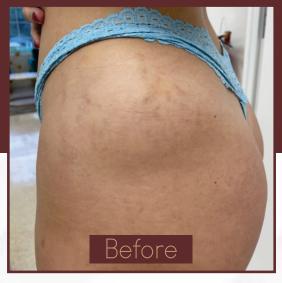

### **Body Contouring**

It is a non-invasive treatment that effectively targets fat reduction, body contouring, and skin tightening while enhancing blood circulation and reducing bloating and swelling.

## Coolsculpting

This innovative treatment utilizes a nonsurgical, non-invasive technique that freezes and eliminates fat cells beneath the skin, resulting in a reduction of cellulite and a more toned appearance.

## Brazilian Butt Lift

It is a technique provides a noticeable enhancement of your curves, creating a better balance of proportions.