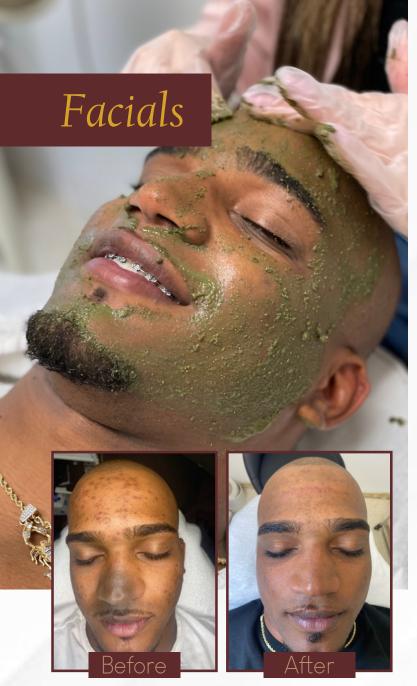

## Deep Facial

This procedure aims to deeply cleanse the skin by eliminating dead skin cells, pimples, and impurities, while simultaneously infusing nourishing ingredients into the skin for a healthier, more radiant complexion.