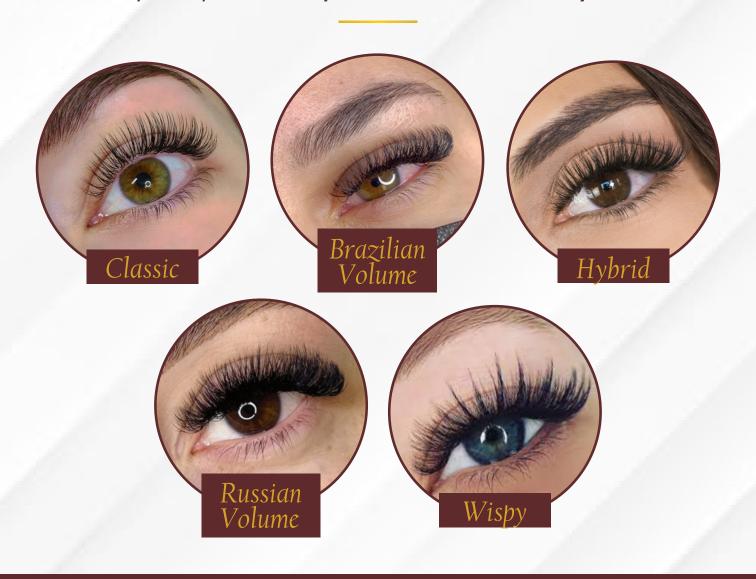

# Eyelashes

## Eyelash Extensions

Eyelash extensions are synthetic or natural fibers that are attached to your natural lashes using semipermanent glue. They can make your lashes appear longer, fuller, and darker, and are a popular beauty treatment.

A diverse range of options to suit your personal **preferences and style**.

Upgrade your lash game with stunning eyelash extensions - longer, fuller lashes for a naturally beautiful look!