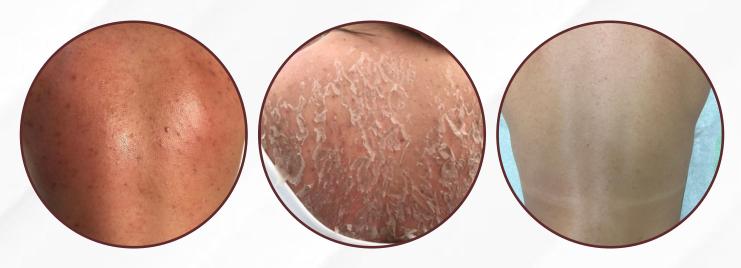

## Body Chemical Peel

This advanced process rejuvenates the skin by enhancing its tone and texture. It involves the application of chemical acids that gently exfoliate the outermost layer of the skin, revealing the youthful, healthy layers underneath.

## Rose de Mer Peeling

Rose de Mer Peeling is a procedure that uses friction and marine silicates to gently lift the top layer of the epidermis, promoting the shedding and removal of dead skin cells. This exfoliation process stimulates the skin's natural rejuvenation process, resulting in a more youthful and radiant appearance.

# Dermaplaning

Dermaplaning is a cosmetic procedure that involves using a surgical scalpel to gently scrape away the top layer of dead skin cells and fine vellus hair from the surface of the skin. This exfoliation process helps to smooth the skin's texture and can also improve the appearance of fine lines, wrinkles, and hyperpigmentation.