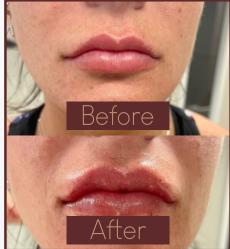

### Botox and Fillers

By injecting filler into these areas, this procedure not only aims to harmonize the face but also helps to diminish wrinkles and fine lines, resulting in a more youthful appearance.

Areas: lips, nasal, labial folds, cheek, chin and jawline.