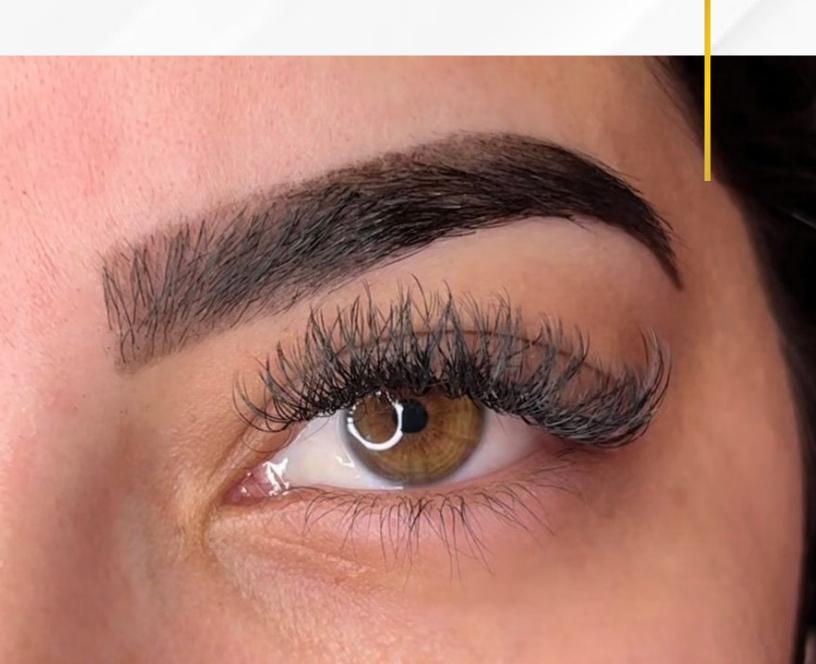

# Eyelashes

## Eyelash Extensions

Eyelash extensions are synthetic or natural fibers that are attached to your natural lashes using semipermanent glue. They can make your lashes appear longer, fuller, and darker, and are a popular beauty treatment.

A diverse range of options to suit your personal **preferences and style**.

Upgrade your lash game with stunning eyelash extensions - longer, fuller lashes for a naturally beautiful look!