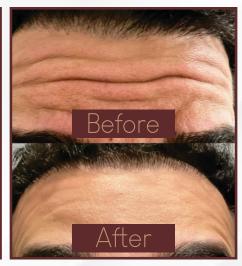

### Botox and Fillers

By injecting filler into these areas, this procedure not only aims to harmonize the face but also helps to diminish wrinkles and fine lines, resulting in a more youthful appearance.

Areas: lips, nasal, labial folds, cheek, chin and jawline.