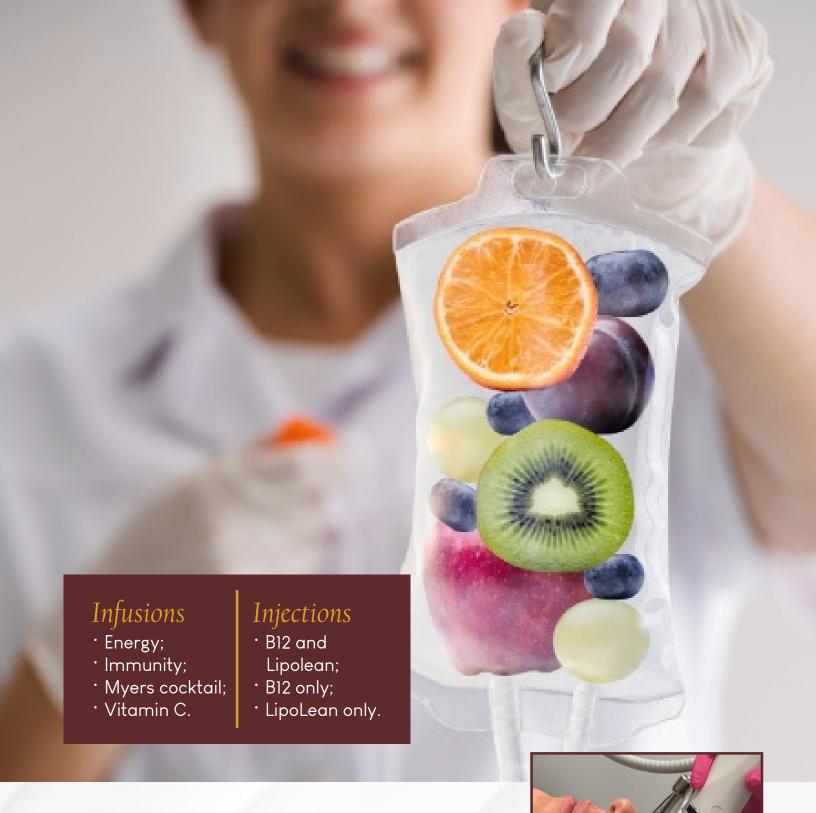

### Head-to-toe Detox Revitalization

It refers to a full-body revitalization aimed at improving health and wellness through various treatments and therapies.