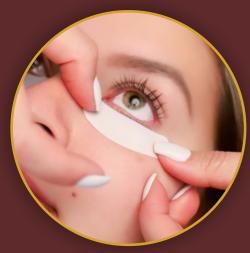

# Dermaplaning

Dermaplaning is a cosmetic procedure that involves using a surgical scalpel to gently scrape away the top layer of dead skin cells and fine vellus hair from the surface of the skin. This exfoliation process helps to smooth the skin's texture and can also improve the appearance of fine lines, wrinkles, and hyperpigmentation.