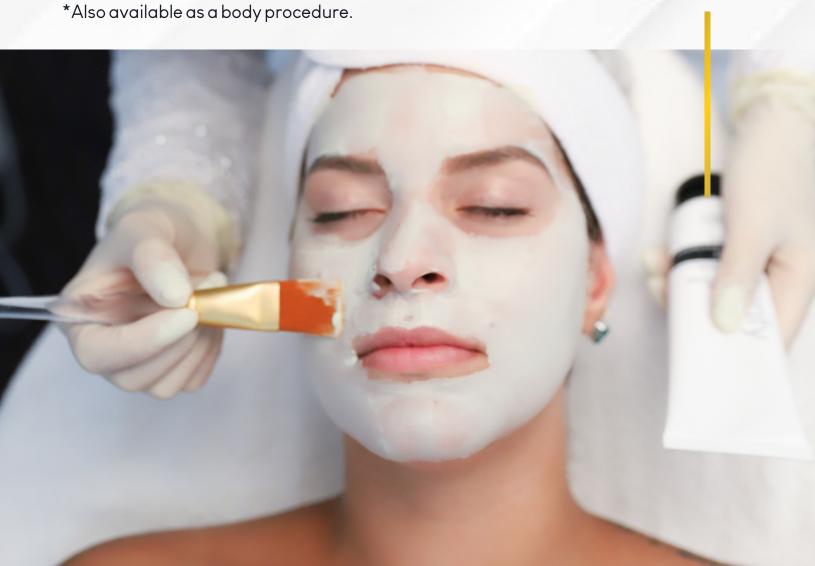

## Rose de Mer Peeling

Rose de Mer Peeling is a procedure that uses friction and marine silicates to gently lift the top layer of the epidermis, promoting the shedding and removal of dead skin cells. This exfoliation process stimulates the skin's natural rejuvenation process, resulting in a more youthful and radiant appearance.

\*Also available as a body procedure.