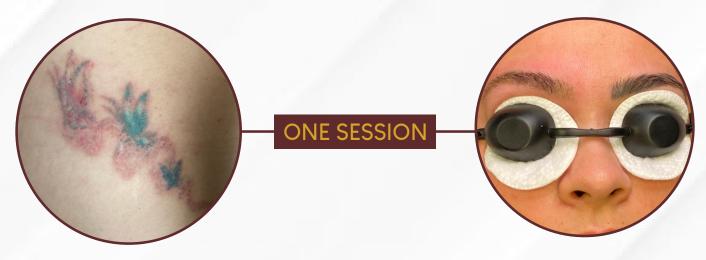

### Laser Tattoo Removal

Laser tattoo removal is a method of removing tattoos using a specialized laser device that delivers intense pulses of light to the targeted area of skin. The laser light is absorbed by the tattoo ink particles, causing them to break down into smaller pieces that can be naturally eliminated by the body's immune system.