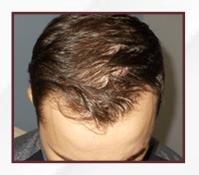

#### PRP Treatments

PRP treatment, or platelet-rich plasma treatment, is a medical procedure that involves extracting a small amount of a patient's blood, processing it to concentrate the platelets, and then injecting the concentrated platelets back into the patient's body. The platelets contain growth factors that promote healing and tissue regeneration, making PRP treatment useful for a variety of conditions, such as sports injuries, osteoarthritis, and hair loss.

PRP - Under Eyes Treatment

PRP - Hair Restoration