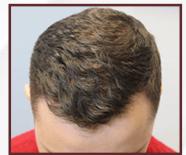

#### PRP Treatments

PRP treatment, or platelet-rich plasma treatment, is a medical procedure that involves extracting a small amount of a patient's blood, processing it to concentrate the platelets, and then injecting the concentrated platelets back into the patient's body. The platelets contain growth factors that promote healing and tissue regeneration, making PRP treatment useful for a variety of conditions, such as sports injuries, osteoarthritis, and hair loss.

PRP - Under Eyes Treatment

PRP - Hair Restoration