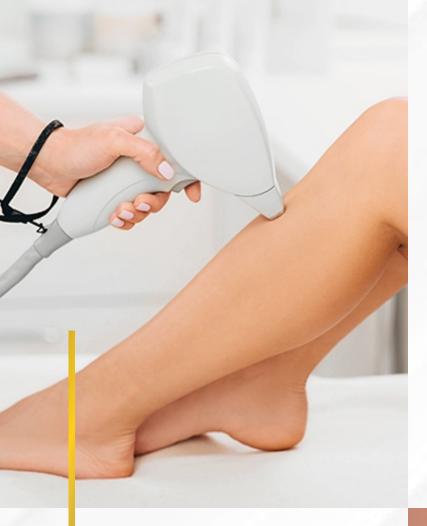

### IPL Hair Removal

IPL (Intense Pulsed Light) hair removal is a safe and effective method for reducing unwanted hair growth. By using targeted light energy, IPL hair removal destroys the hair follicle at its root, resulting in smoother, hair-free skin.

- · Armpits;
- · Back;
- · Brazilian bikini;
- Full legs;
- · Halfleg;
- · Upper lip.