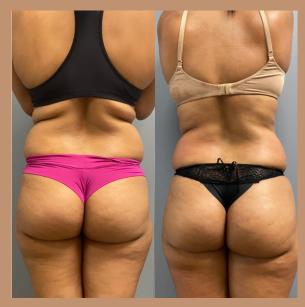

### **Body Contouring**

It is a non-invasive treatment that effectively targets fat reduction, body contouring, and skin tightening while enhancing blood circulation and reducing bloating and swelling.

## Brazilian Butt Lift

It is a technique provides a noticeable enhancement of your curves, creating a better balance of proportions.