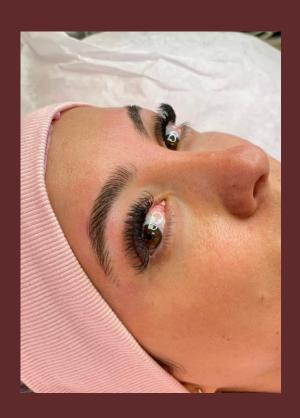

## Eyelash Extensions

Eyelash extensions are synthetic or natural fibers that are attached to your natural lashes using semipermanent glue. They can make your lashes appear longer, fuller, and darker, and are a popular beauty treatment.

A diverse range of options to suit your personal **preferences and style**.

Upgrade your lash game with stunning eyelash extensions - longer, fuller lashes for a naturally beautiful look!