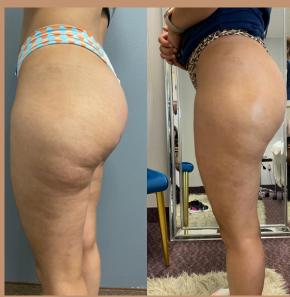

## Brazilian Butt Lift

It is a technique provides a noticeable enhancement of your curves, creating a better balance of proportions.

### **Body Contouring**

It is a non-invasive treatment that effectively targets fat reduction, body contouring, and skin tightening while enhancing blood circulation and reducing bloating and swelling.