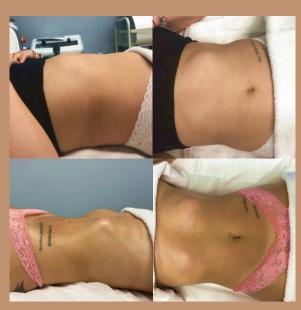

### **Body Contouring**

It is a non-invasive treatment that effectively targets fat reduction, body contouring, and skin tightening while enhancing blood circulation and reducing bloating and swelling.

## Coolsculpting

This innovative treatment utilizes a nonsurgical, non-invasive technique that freezes and eliminates fat cells beneath the skin, resulting in a reduction of cellulite and a more toned appearance.