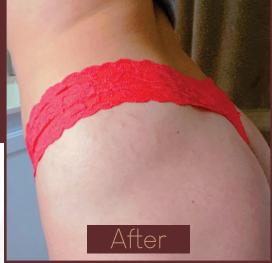

### **Body Contouring**

It is a non-invasive treatment that effectively targets fat reduction, body contouring, and skin tightening while enhancing blood circulation and reducing bloating and swelling.

## Coolsculpting

This innovative treatment utilizes a nonsurgical, non-invasive technique that freezes and eliminates fat cells beneath the skin, resulting in a reduction of cellulite and a more toned appearance.

## Brazilian Butt Lift

It is a technique provides a noticeable enhancement of your curves, creating a better balance of proportions.