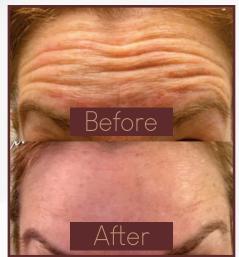

### Botox and Fillers

By injecting filler into these areas, this procedure not only aims to harmonize the face but also helps to diminish wrinkles and fine lines, resulting in a more youthful appearance.

Areas: lips, nasal, labial folds, cheek, chin and jawline.